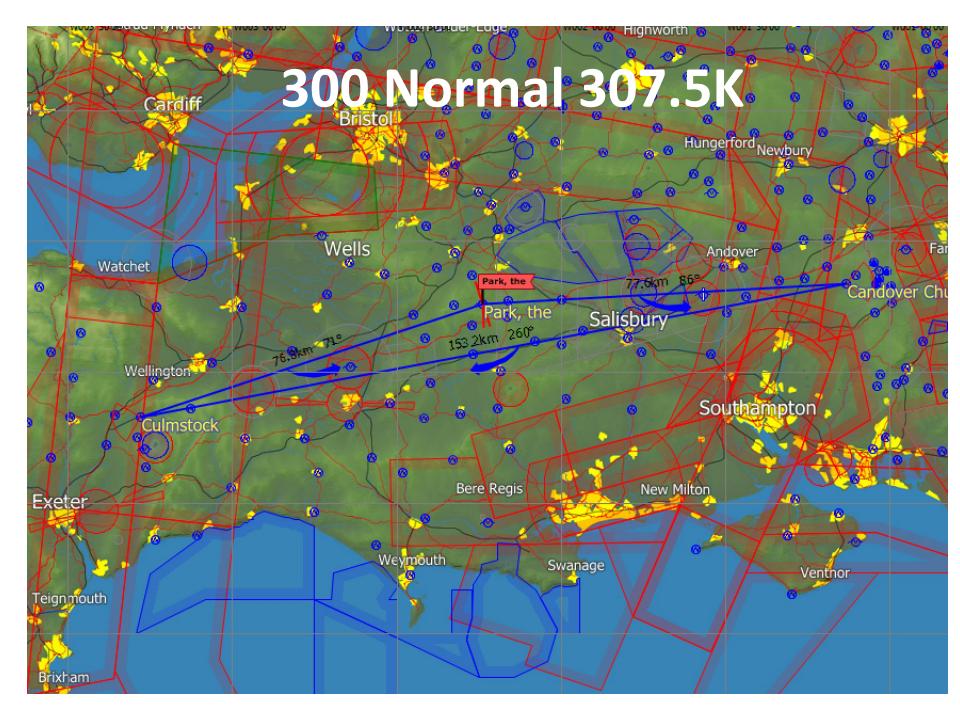

## Club Tasks 2024

100 Normal PRK-WIW-HES-RAD-PRK 110K

100 FAI PRK-BLD-SAS-PRK 101K

200 Normal PRK-SAS-CLS-PRK 220K

200 FAI PRK-SRE-WLY-WEB-PRK 202K

300 Normal PRK-CLS-CAC-PRK 307K

300 FAI PRK-WEB-WGW-BCW-PRK 319K