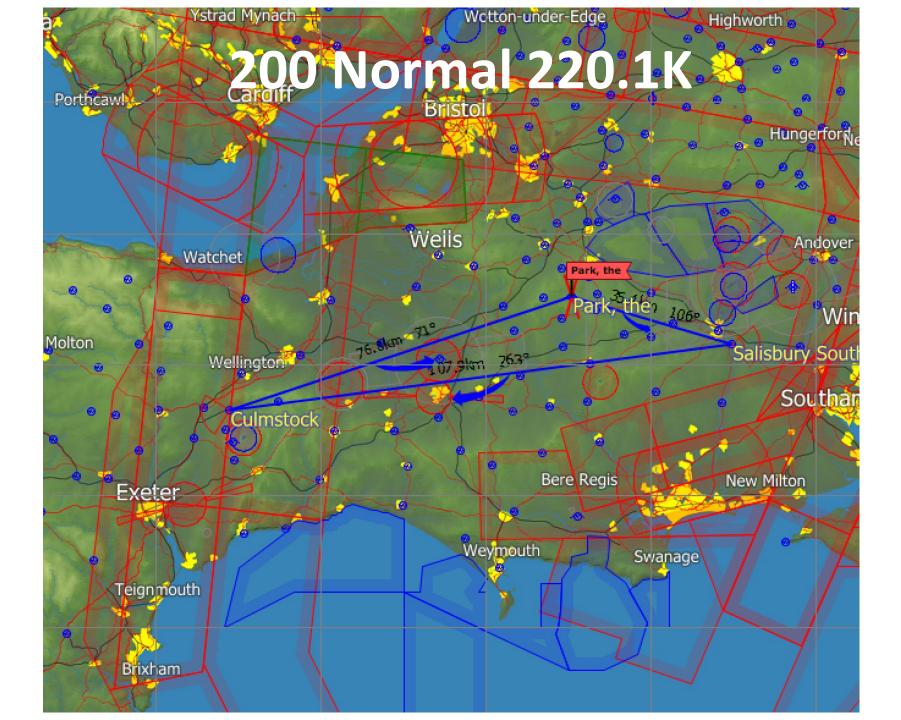

## Club Tasks 2024

100 Normal PRK-WIW-HES-RAD-PRK 110K

100 FAI PRK-BLD-SAS-PRK 101K

200 Normal PRK-SAS-CLS-PRK 220K

200 FAI PRK-SRE-WLY-WEB-PRK 202K

300 Normal PRK-CLS-CAC-PRK 307K

300 FAI PRK-WEB-WGW-BCW-PRK 319K

## Tips

- Use the tasks as a fallback or fallup from declared task.
- Ensure WEB is turned if flying a task to NE.
- PRK-SAS-BLD-PRK is excellent after getting back too early on a good day.
- Use them to increase possibilities. SAS first can be used for two different tasks. CLS for two also.
- Write tasks on back of chart and enter them all in the flight computer.
- All except 200K Normal and 300K Normal give maximum shape points on ladder.