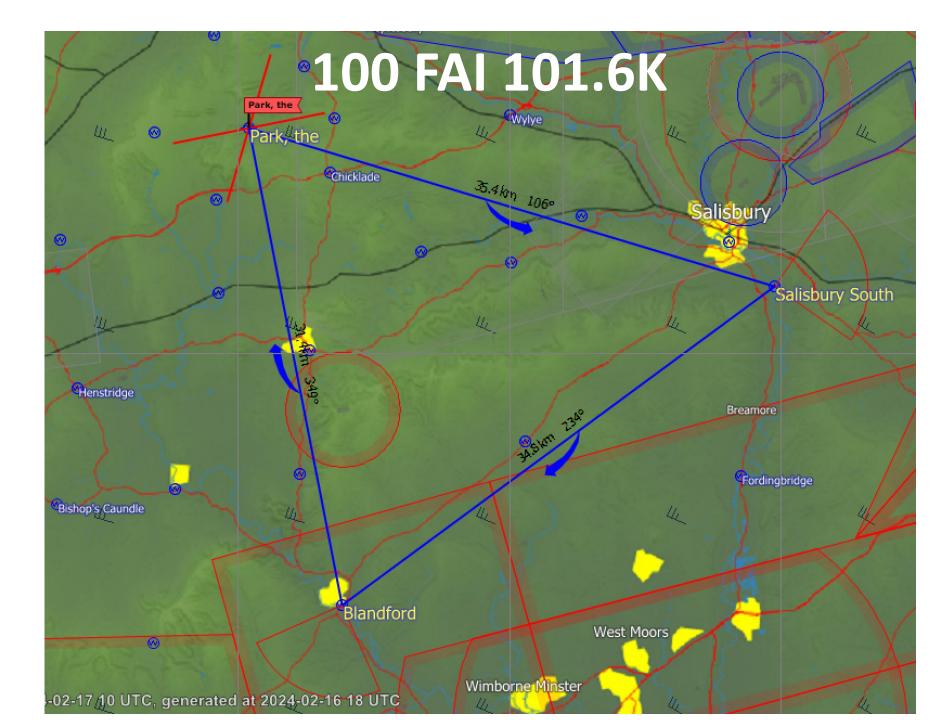

## Club Tasks 2024

100 Normal PRK-WIW-HES-RAD-PRK 110K

100 FAI PRK-BLD-SAS-PRK 101K

200 Normal PRK-SAS-CLS-PRK 220K

200 FAI PRK-SRE-WLY-WEB-PRK 202K

300 Normal PRK-CLS-CAC-PRK 307K

300 FAI PRK-WEB-WGW-BCW-PRK 319K

## Tips

- Use the tasks as a fallback or fallup from declared task.
- Ensure WEB is turned if flying a task to NE.
- PRK-SAS-BLD-PRK is excellent after getting back too early on a good day.
- Use them to increase possibilities. SAS first can be used for two different tasks. CLS for two also.
- Write tasks on back of chart and enter them all in the flight computer.
- All except 200K Normal and 300K Normal give maximum shape points on ladder.