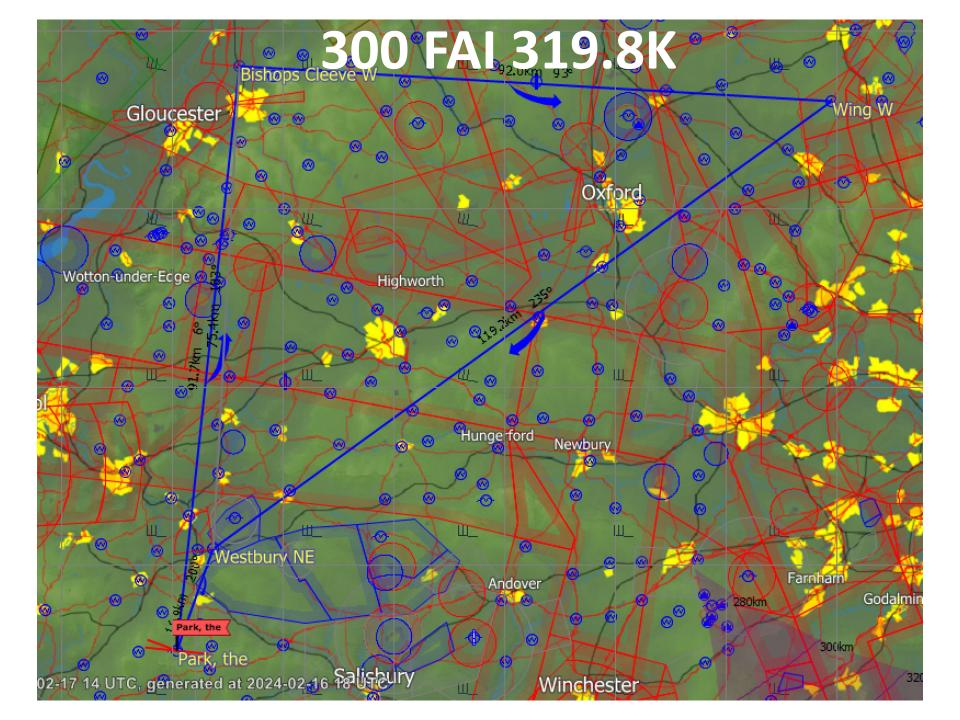

## Club Tasks 2024

100 Normal PRK-WIW-HES-RAD-PRK 110K

100 FAI PRK-BLD-SAS-PRK 101K

200 Normal PRK-SAS-CLS-PRK 220K

200 FAI PRK-SRE-WLY-WEB-PRK 202K

300 Normal PRK-CLS-CAC-PRK 307K

300 FAI PRK-WEB-WGW-BCW-PRK 319K