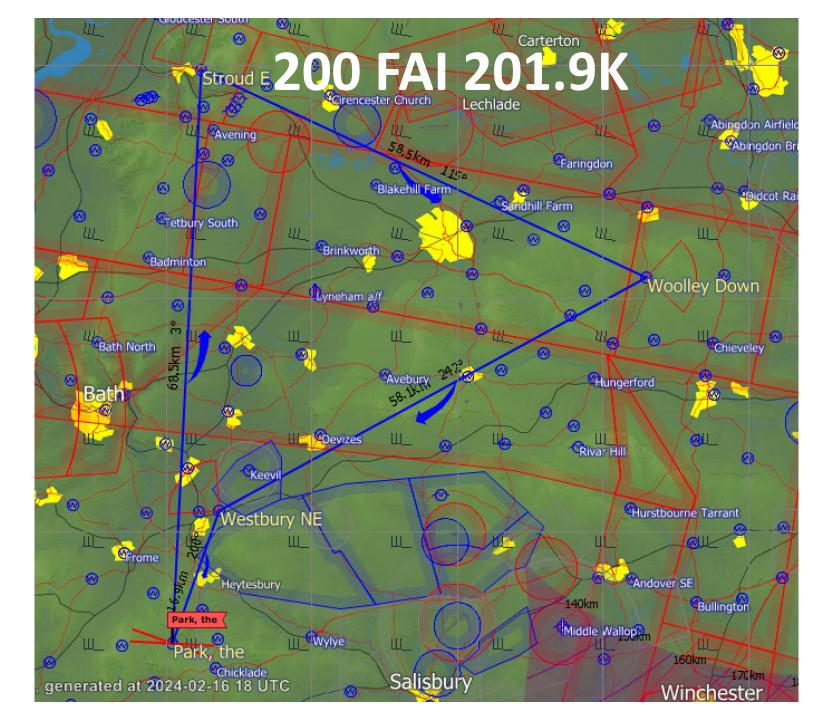

## Club Tasks 2024

100 Normal PRK-WIW-HES-RAD-PRK 110K

100 FAI PRK-BLD-SAS-PRK 101K

200 Normal PRK-SAS-CLS-PRK 220K

200 FAI PRK-SRE-WLY-WEB-PRK 202K

300 Normal PRK-CLS-CAC-PRK 307K

300 FAI PRK-WEB-WGW-BCW-PRK 319K

## Tips

- Use the tasks as a fallback or fallup from declared task.
- Ensure WEB is turned if flying a task to NE.
- PRK-SAS-BLD-PRK is excellent after getting back too early on a good day.
- Use them to increase possibilities. SAS first can be used for two different tasks. CLS for two also.
- Write tasks on back of chart and enter them all in the flight computer.
- All except 200K Normal and 300K Normal give maximum shape points on ladder.