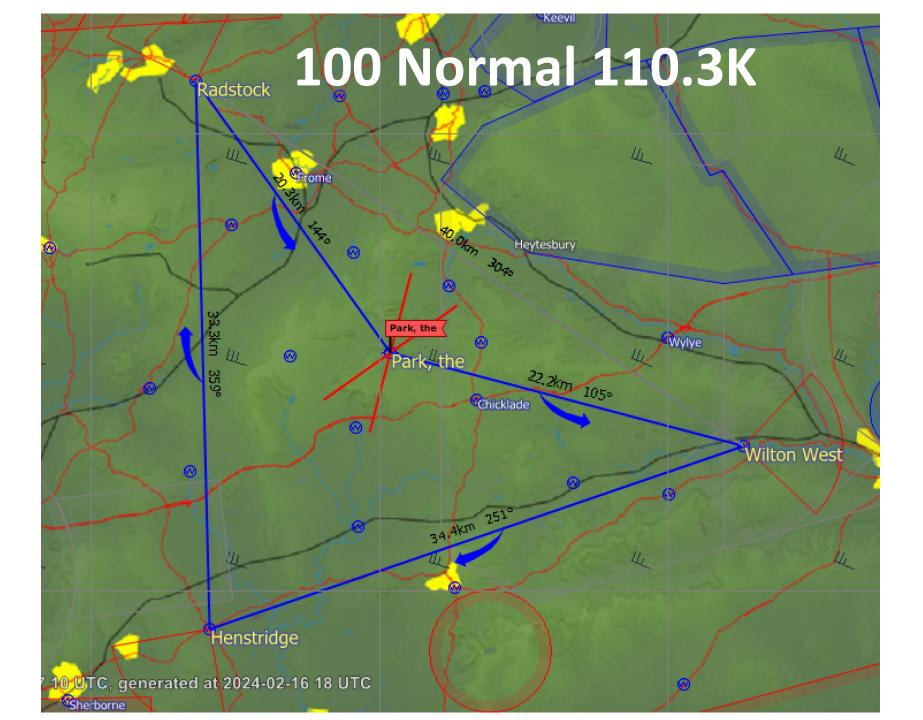

## Club Tasks 2024

100 Normal PRK-WIW-HES-RAD-PRK 110K

100 FAI PRK-BLD-SAS-PRK 101K

200 Normal PRK-SAS-CLS-PRK 220K

200 FAI PRK-SRE-WLY-WEB-PRK 202K

300 Normal PRK-CLS-CAC-PRK 307K

300 FAI PRK-WEB-WGW-BCW-PRK 319K

## Tips

- Use the tasks as a fallback or fallup from declared task.
- Ensure WEB is turned if flying a task to NE.
- PRK-SAS-BLD-PRK is excellent after getting back too early on a good day.
- Use them to increase possibilities. SAS first can be used for two different tasks. CLS for two also.
- Write tasks on back of chart and enter them all in the flight computer.
- All except 200K Normal and 300K Normal give maximum shape points on ladder.